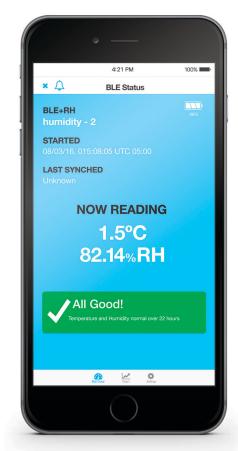

The logger sends data to a smartphone or tablet located in the driver's cab. The smart device uploads information to a web application where it can be viewed remotely. Graphs and CSV files are emailed directly from the mobile device or web application, and automatically archived in the cloud. The system sends alerts for out-of-range conditions.

- · Real-time monitoring of temperature, humidity, location
- View data on mobile device up to ~100 feet / 30 meters away from logger
- No need to open the door and locate logger inside the vehicle
- · Wirelessly transmits data and alerts to smart devices with app
- Customize settings: ID/name, logging interval, high/low alarm limits
- Email PDF graph or CSV file from mobile device
- Data stored in a cloud-based application
- · View and analyze remotely to make cold chain management decisions