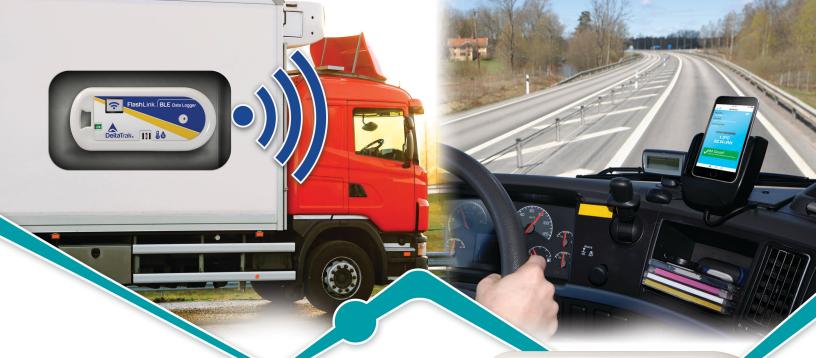

## FlashTrak Telematics Delivery Route Solution

## FlashLink BLE (Bluetooth Low Energy) Temperature & Humidity Data Logger

Ideal for couriers and delivery routes, this wireless monitoring solution provides real-time visibility of temperature, humidity and location during transport of perishable products in refrigerated vans, trucks and containers.

The logger sends data to a smartphone or tablet located in the driver's cab. The smart device uploads information to a web application where it can be viewed remotely. Graphs and CSV files are emailed directly from the mobile device or web application, and automatically archived in the cloud. The system sends alerts for out-of-range conditions.

- · Real-time monitoring of temperature, humidity, location
- View data on mobile device up to ~100 feet / 30 meters away from logger
- No need to open the door and locate logger inside the vehicle
- · Wirelessly transmits data and alerts to smart devices with app
- Customize settings: ID/name, logging interval, high/low alarm limits
- Email PDF graph or CSV file from mobile device
- Data stored in a cloud-based application
- · View and analyze remotely to make cold chain management decisions