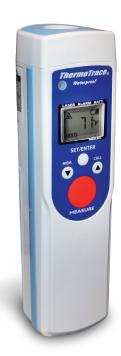

## Model 15006-40

- Instant non-contact surface temperature measurement
- · Quickly scan numerous food temperatures
- Completely waterproof (IP67 compliant) for sanitation requirements
- Two measuring modes: normal and continuous
- · Alarm settings for high and low temperature limits
- Memory function holds up to 99 points of temperature data